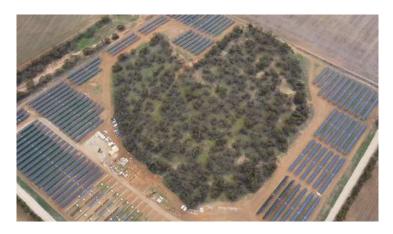

#### Kerta Solar Farm Commission Date: October 6, 2022

Developed, managed and fully EPC provided by Green Gold Energy, Kerta Solar Farm is a single-axis tracking project. The farm is located a few kilometres from Mypolonga in South Australia, Australia.

Installed Capacity: 4.95MW