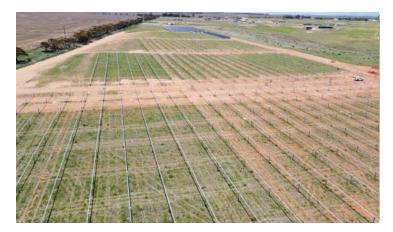

#### Morgan Solar Farm

Under development

The project consists of a large-scale solar photovoltaic generation facility, including battery storage upon request, with an estimated capacity of 108MW.

Installed Capacity: 108MWac 135MWdc 56MW 92MWh BESS

#### **Australia Plains Solar Project**

Under development

The project consists of a large-scale solar photovoltaic generation facility, including battery storage upon request, with an estimated capacity of 150MW.

Installed Capacity: 150MWac 180MWdc 200MW 400MWh BESS

\*Only a chosen few of the company's projects are showcased in the portfolio.