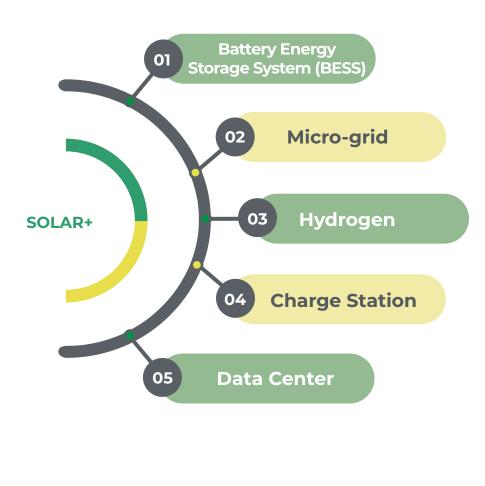

The **SOLAR+** projects are designed for renewable energy that combine solar power generation with **BESS**, **Micro-grid, Hydrogen, EV Charge Station and Data Center.** 