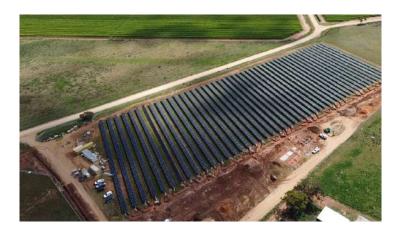

#### PORTFOLIO SHOWCASE (Page 2/2)

Developed, managed and fully EPC provided by Green Gold Energy. Bungama Solar Farm is a single-axis tracking project. The farm is located near Port Pirie in rural South Australia, Australia.

Installed Capacity: 4.95MW