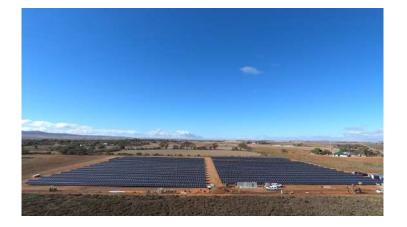

#### PORTFOLIO SHOWCASE (Page 2/2)

Developed, managed and fully EPC provided by Green Gold Energy. Bungama Solar Farm is a single-axis tracking project. The farm is located near Port Pirie in rural South Australia, Australia.

Installed Capacity: 4.95MW