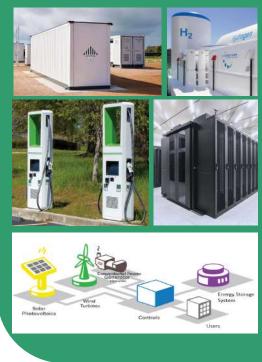

The **SOLAR+** projects are designed for renewable energy that combine solar power generation with **BESS**, **Micro-grid, Hydrogen, EV Charge Station and Data Center.** 