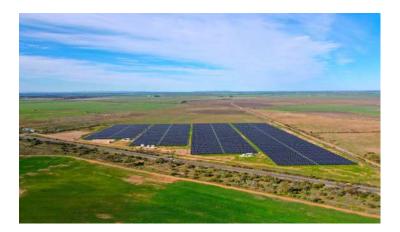

#### Kerta Solar Farm Commission Date: October 6, 2022

Developed, managed and fully EPC provided by Green Gold Energy, Kerta Solar Farm is a single-axis tracking project. The farm is located a few kilometres from Mypolonga in South Australia, Australia.

Installed Capacity: 4.95MW